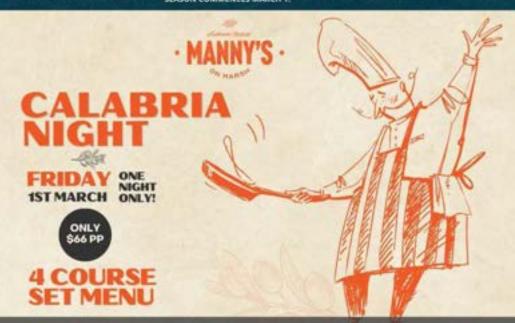

> MYSTERY DRAW PRIZES OVERNIGHT GETAWAY WITH ACCOM

ALL PAID ENTRANTS WILL GO IN THE DRAW FOR THE MYSTERY PRIZE DRAW - THIS WILL BE DRAWN ON APRIL 5 SEASON COMMENCES MARCH 1.

THE OPTION TO DINE WITH US AND ORDER OFF THE MANNY'S FAVOURITES MENU IS ALSO AVAILABLE, DUE TO LIMITED SPOTS, BOOKINGS ARE ENCOURAGED.