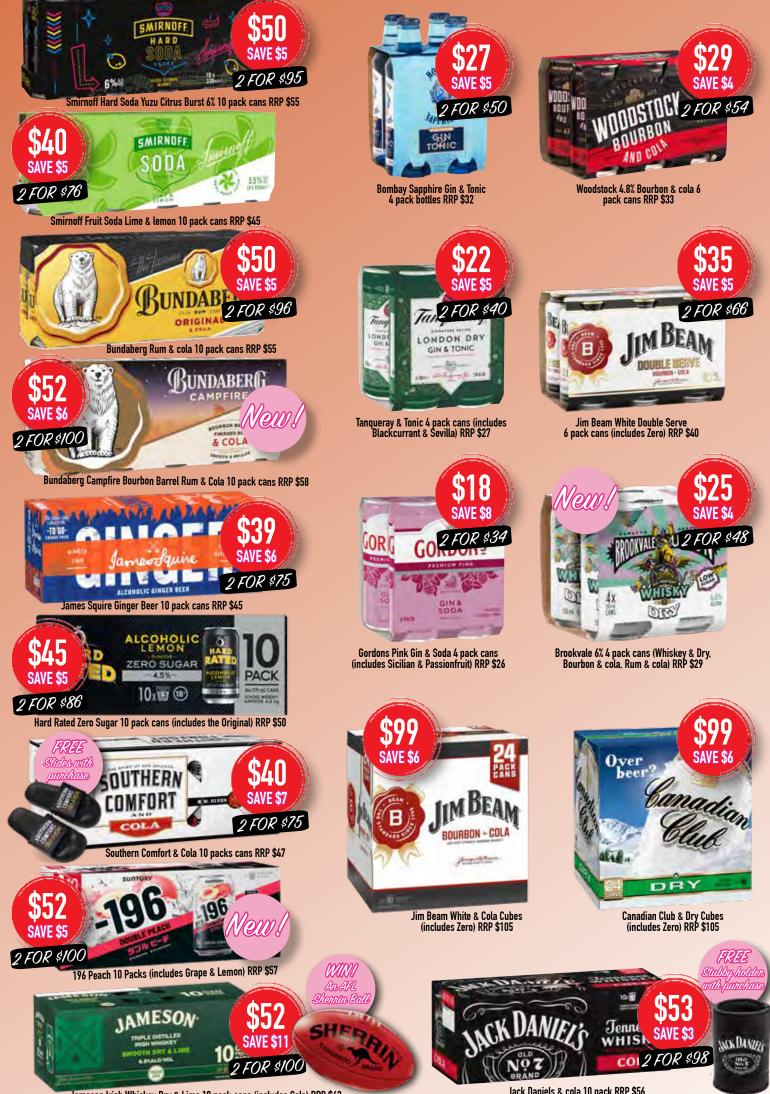

# WHITEBULL ANDAGE DAY SPECIAL MENU ON THE DAY APRIL 25

Jameson Irish Whiskey Dry & Lime 10 pack cans (includes Cola) RRP \$63

Jack Daniels & cola 10 pack RRP \$56