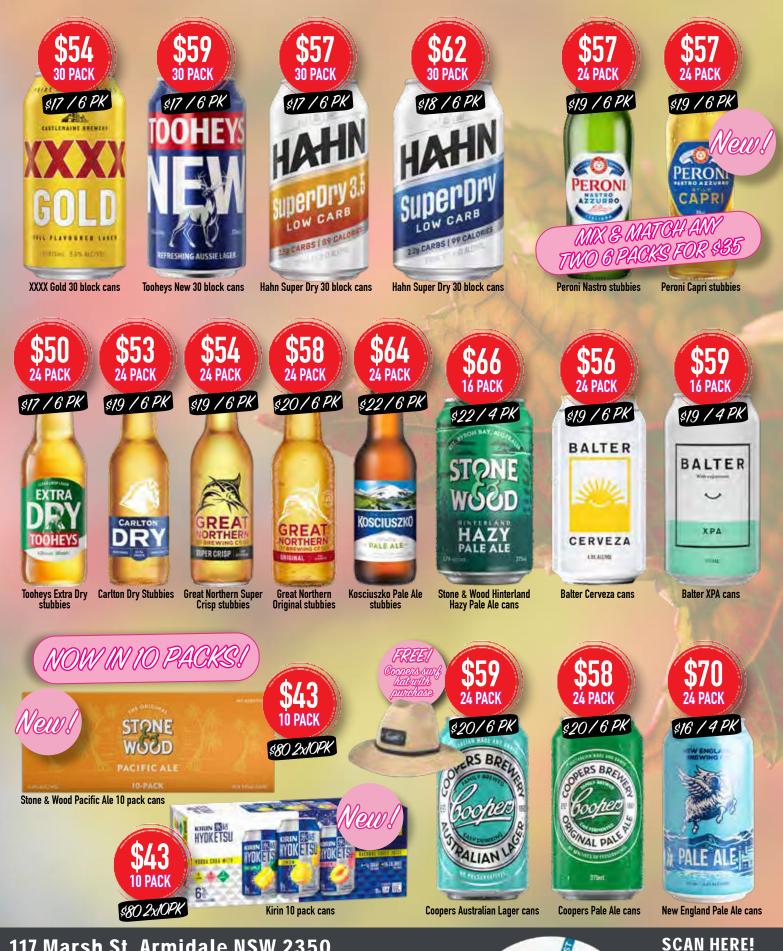

**Great Northern Super Crisp Cans** 

**Great Northern Original Cans** 

Taylors Jaraman Cabernet Sauvignon & Red varieties RRP \$30 Taylors Jaraman Sauvignon Blanc & Chardonnay RRP \$25

\$22 EA

Tar & Roses Pinot Grigio & Shiraz RRP \$25