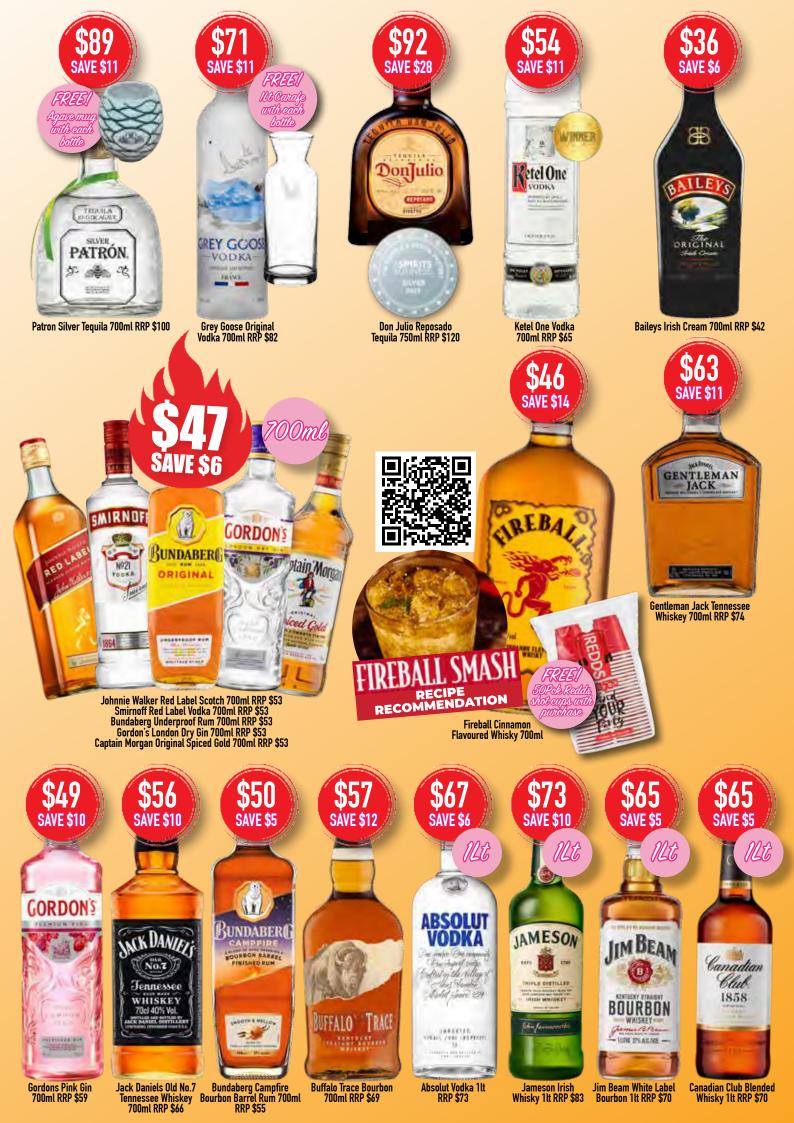

R \$80 SAVE \$12 \$39 IN ANY 6 \$**43**EA

CLOVER HILL

Clover Hill Tasmania Multi Vintage Exceptionable RRP \$46



\$120 SAVE \$30 \$58 IN ANY 6 \$65EA



Piper-Heidsieck Brut Champagne RRP \$75

## WHAT'S ON?



AR IT IN MARK

LIVE AT THE WHITEBULL HOTEL

FRI 19TH APRIL

8PM - 11PM

KIDS ACTIVITY PACK WITH ANY KIDS MEAL!

#### HAVE YOU TRIED OUR FROZEN SLUSHIES?

whitebull 1

ask our friendly staff what's on this week

 100

FROZEN SLUSHIES

**SCAN HERE TO** 

**SEE OUR MENU** 





### MANNY 5 <sup>ON</sup> MARSH



#### SEE THE MENU HERE



PHONE: 02 6772 9610 · 117 MARSH ST, ARMIDALE 2350 (ABOVE THE WHITEBULL HOTEL)

# WHITEBULL ANDAGE DAY SPECIAL MENU ON THE DAY APRIL 25



Jameson Irish Whiskey Dry & Lime 10 pack cans (includes Cola) RRP \$63

Jack Daniels & cola 10 pack RRP \$56





#### 117 Marsh St, Armidale NSW 2350 (02) 6772 3833 whitebull.net.au

WHITEBULL HOTEL BOTTLE SHOP LIQUOR LICENSE NO: LIQH400108346 Prices valid from April 17th until June 11th. Terms and Conditions apply. We support the Responsible Service of Alcohol. It is against the law to sell or supply alcohol on behalf of the person under the age of 18. For all gifts and

#### Get the facts DrinkWise.org.au

promotions please ask in store for more details. All gifts with purchase and

promotions are under terms and conditions and only valid whilst stock lasts.



TO FIND OUR FACEBOOK!