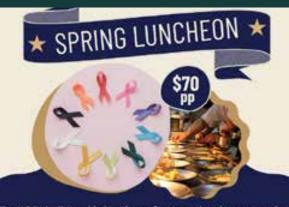

# TRIVIA Tuesdays 7pm

FREE ENTRY - WIN \$100 CASH

**JACKPOT UP TO \$500** 

The Whitebull Hotel is hosting a 3-course luncheon upstairs at Manny's On Marsh with 100% of proceeds going directly to Can Assist, supporting cancer patients and their families across regional NSW.

#### **Tuesday 15 October 2024**

12pm - 2pm

Manny's On Marsh Restaurant

Ticket Inclusions 3 course meal & your choice of beer, wine or soft drink

Purchase your ticket from the Whitebull Hotel today

ONLY AT